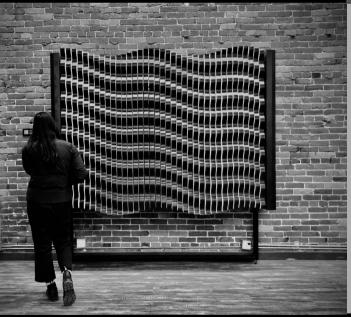

## THE WAVE WALL

CONTACT US
CHESTER@MCLASERLABS.COM
MARSHALL@MCLASERLABS.COM

MEDIA KIT 2023

## THE WAVE WALL

BY MC LASER LABS

The Wave Wall is an extraordinary analog wave sculpture created by the talented Portland fabrication team, MC Laser Labs. This unique piece is designed to infuse any space with a sense of fluidity and motion. Its intricate mechanics generate a mesmerizing, tranquil, wave-like motion that captivates viewers, making it the focal point of any environment. We invite you to experience the timeless, organic movement of the waves through our videos, and contact us today to elevate your space and share this sensory experience with your viewers.





## RECENT FEATURES

SLIP GALLERY IN BELLTOWN SEATTLE, WA

NOV. 11TH - JAN. 5TH