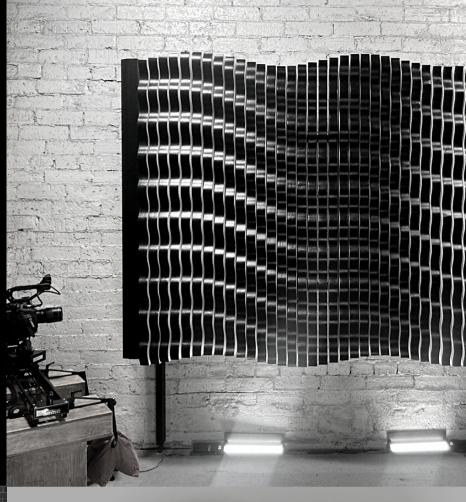

## THE WAVE WALL

BY MC LASER LABS

The Wave Wall is an extraordinary analog wave sculpture created by the talented Portland fabrication team, MC Laser Labs. This unique piece is designed to infuse any space with a sense of fluidity and motion. Its intricate mechanics generate a mesmerizing, tranquil, wave-like motion that captivates viewers, making it the focal point of any environment. We invite you to experience the timeless, organic movement of the waves through our videos, and contact us today to elevate your space and share this sensory experience with your viewers.